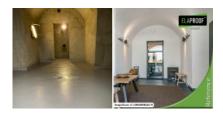

## **Description**

A rental cottage completed in the summer of 2021, with a stylish vaulted sauna in the yard. The vaulted sauna floor was first treated with ElaProof H. ElaProof+SAND Floor Covering was chosen as the last surface, which completes the style. Ease of cleaning is valued in the rental property, so the floor was protected with ELACOAT TopCoat. The visible surfaces of the entrance were treated with ElaProof+SAND Wall Covering.