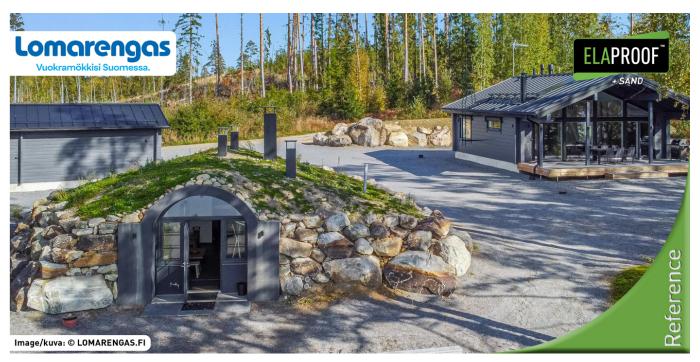

## **Description**

A rental cottage completed in the summer of 2021, with a stylish vaulted sauna in the yard. The vaulted sauna floor was first treated with ElaProof H. ElaProof+SAND Floor Covering was chosen as the last surface, which completes the style. Ease of cleaning is valued in the rental property, so the floor was protected with ELACOAT TopCoat. The visible surfaces of the entrance were treated with ElaProof+SAND Wall Covering.

## **Project information**

**Client:** Private house **Project:** Vaulted Sauna

Address: Mylly-Mäkeläntie 92, 17530 Padasjoki, Finland

Material: Concrete
Contractor: Metu Oy

Time and city: 07/2021 | Padasjoki